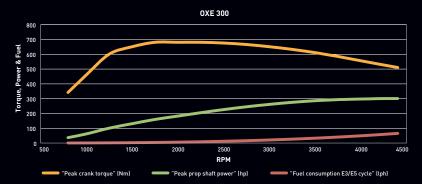

#### OXE 300 HP TORQUE / POWER / FUEL CONSUMPTION

## Technical data - OXE Diesel

| Engine type:  | Diesel, L6                  |
|---------------|-----------------------------|
| Displacement: | 3.0 L                       |
| Intake:       | Turbocharged, intercooled   |
| Torque:       | 680 Nm at 1750 rpm          |
| Power:        | 300 HP at 4200 - 4400 rpm   |
| Fuel:         | Diesel                      |
|               | EN 590, ASTM D 975 No.1     |
|               | No.2. JIS KK2204, F54 & F75 |
| Weight:       | 395 kg                      |