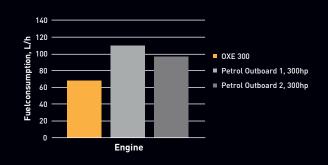

SERVICE INTERVAL 200 HRS/800 HRS



The OXE300 is expected to reach the market by May 2020. After successfully passed stringent prototype testing in laboratory, dyno and on the water, orderbooks are now open. The OXE300 will become the most powerful unit in the OXE product line, meeting the demand of users who requires high speed and torque capacity for their operations. The twin turbos and the specifically designed gearbox has been developed to withstand the increased torque and power of the 3.0 L aluminum powerhead, providing peak torque already at 1750 rpm. Primary customers for the OXE300 are Governmental, Transportation, Search and Rescue and other marine applications with high-speed and load demands.

#### OXE 300 HP TORQUE / POWER / FUEL CONSUMPTION



### **FUEL CONSUMPTION WOT**



## Technical data - OXE Diesel

| Engine type:  | Diesel, L6                  |
|---------------|-----------------------------|
| Displacement: | 3.0 L                       |
| Intake:       | Turbocharged, intercooled   |
| Torque:       | 680 Nm at 1750 rpm          |
| Power:        | 300 HP at 4200 - 4400 rpm   |
| Fuel:         | Diesel                      |
|               | EN 590, ASTM D 975 No.1     |
|               | No.2. JIS KK2204, F54 & F75 |
| Weight:       | 395 kg                      |

| Alternator output:       | 180 Amp                        |
|--------------------------|--------------------------------|
| Rig length:              | 25" or 33"                     |
| Cooling:                 | Closed cooling circuit         |
| Starting:                | Electric